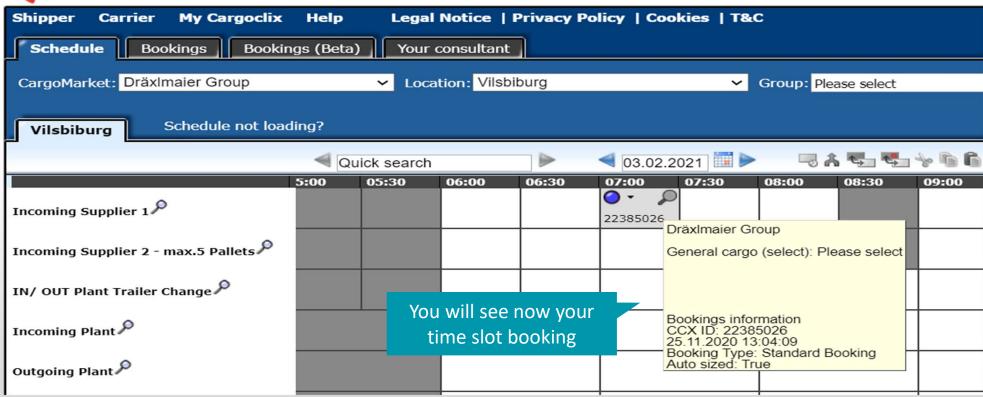

# **Time Slot Booking Plant Vilsbiburg**







Shipper Carrier My Cargoclix Help Legal Notice | Privacy Policy | Cookies | T&C

Back

Choose Carrier

Cargoclix Help: Main menu

To start please choose the designated area in the menu above.

#### Shipper:

As a shipper please choose this point to see the timeslot bookings for your locations.

#### Carrier:

As a carrier please choose this point to book timeslots in the locations of your shippers.

#### My Cargoclix:

You find your account data and configuration here.

#### Help

If you need help on any site of the application, choose help in the menu above.











01.08.2022 Time Slot Booking Plant Vilsbiburg - Manual





















01.08.2022 Time Slot Booking Plant Vilsbiburg - Manual









If you have questions regarding to your Shipment, please contact for the Distribution Center Vilsbiburg:

Email: <u>alexander.parschan@draexlmaier.com</u>
Tel. +49 (0) 8741 47 3403

If you need technical support, you can contact Cargoclix:

Email: <a href="mailto:support@cargoclix.com">support@cargoclix.com</a>
Tel. +49 (0) 761 – 20 55 11 00