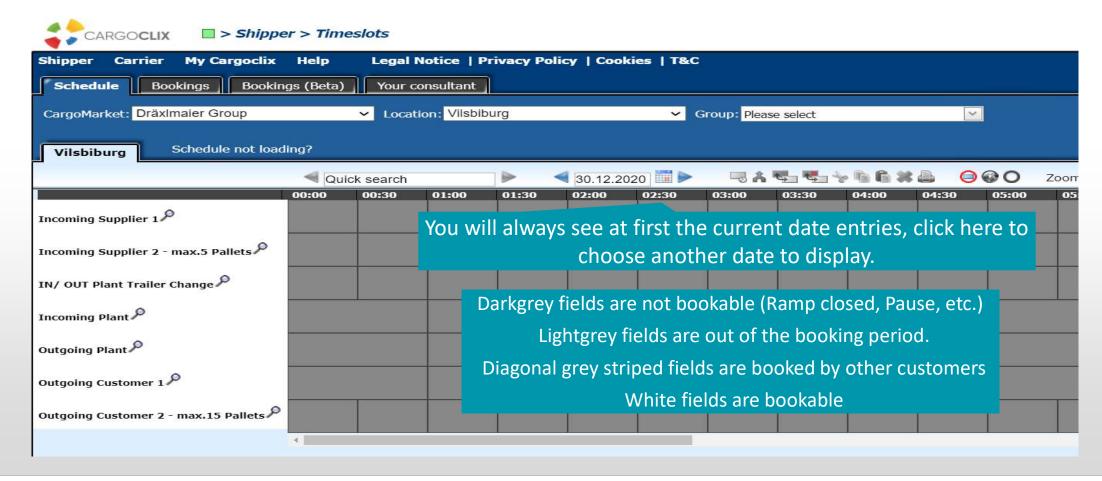

#### Shipper:

As a shipper please choose this point to see the timeslot bookings for your locations.