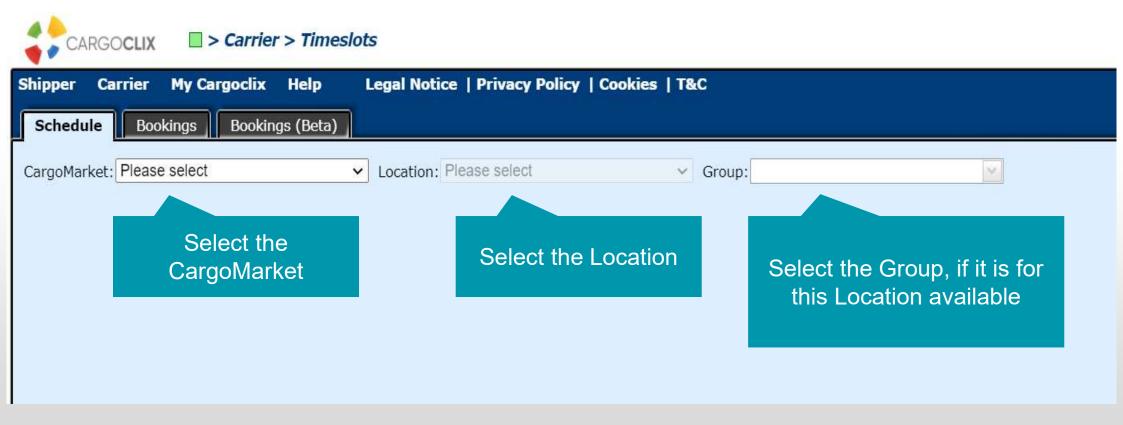

#### Carrier:

As a carrier please choose this point to book timeslots in the locations of your shippers.