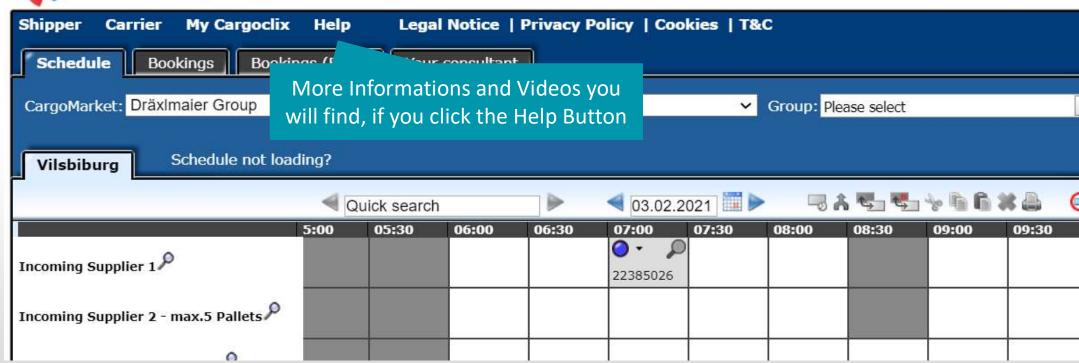

#### Help

If you need help on any site of the application, choose help in the menu above.

01.08.2022 Time Slot Booking Plant Vilsbiburg - Manual

01.08.2022 Time Slot Booking Plant Vilsbiburg - Manual

If you have questions regarding to your Shipment, please contact for the Distribution Center Vilsbiburg: