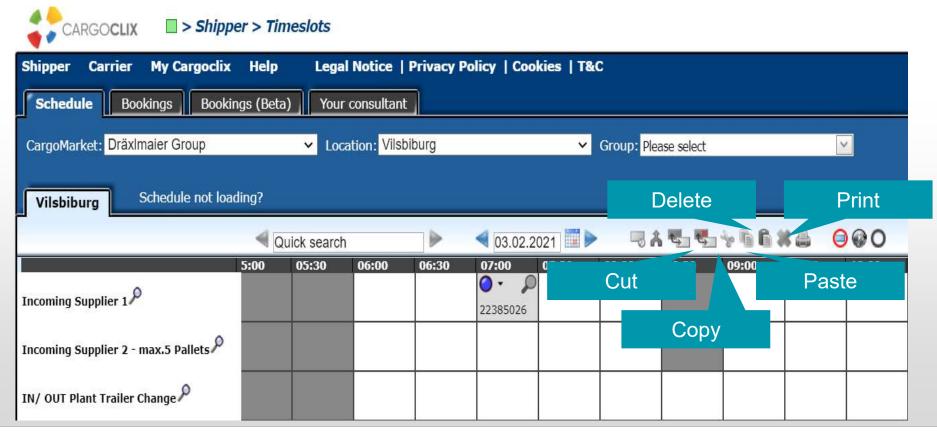

# **Time Slot Booking Plant Vilsbiburg**







Shipper Carrier My Cargoclix Help Legal Notice | Privacy Policy | Cookies | T&C

Back

Choose Carrier

Cargoclix Help: Main menu

To start please choose the designated area in the menu above.

#### Shipper:

As a shipper please choose this point to see the timeslot bookings for your locations.

#### Carrier:

As a carrier please choose this point to book timeslots in the locations of your shippers.

#### My Cargoclix:

You find your account data and configuration here.

#### Help

If you need help on any site of the application, choose help in the menu above.











01.08.2022 Time Slot Booking Plant Vilsbiburg - Manual





















01.08.2022 Time Slot Booking Plant Vilsbiburg - Manual









If you have questions regarding to your Shipment, please contact for the Distribution Center Vilsbiburg:

Email: <u>alexander.parschan@draexlmaier.com</u>
Tel. +49 (0) 8741 47 3403

If you need technical support, you can contact Cargoclix:

Email: <a href="mailto:support@cargoclix.com">support@cargoclix.com</a>
Tel. +49 (0) 761 – 20 55 11 00